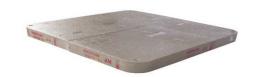

# Cover, PM3060, Polymer Concrete

By Pencell Catalog # PM3060CLH00009

PenCell Covers are available in either Polymer Concrete or HDPE, depending on style and load rating needs in a multiude of sizes with a vast array of options allowing customization for any application.

## \*Representative Image

#### General

Insulated? No
Load Rating (ANSI Tier) 20K
Logo Code 009
Logo Text BLANK

Material Polymer Concrete

### **Dimensions**

Length 60 in Weight 298 lb Width 30 in