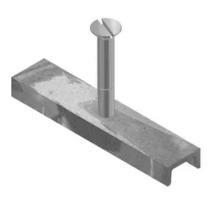

#### General

Catalog Number Color Material Series DA0642FH Gray Stainless Steel 700 Series

\*Representative Image

Туре

Channel Accessories/Grate Lockdowns

#### Dimensions

| Length | 4.75 in |
|--------|---------|
| Weight | 1 lb    |
| Width  | 1 in    |