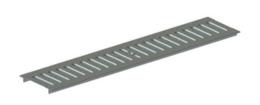

# 400 Series - 24" Slotted Grate, Galvanized Steel

By Polycast Catalog # DG0441

\*Representative Image

#### **Features**

- The steel grate is bicycle and wheelchair resistant and will support limited automotive traffic
- Inexpensive and long lasting
- Perfect drainage system for tennis courts, swimming pools, walkways, patios, garage entrances, etc.