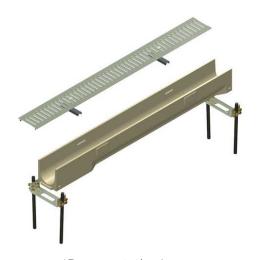

# 400 Series - 48" Residential Drain, **Neutral Channel**

By Hubbell Catalog # DP0405

The Polycast 400 Series is a complete surface drainage system with a precast polyester polymer concrete trench and a tight-fitting galvanized steel grate. The durable pedestrian traffic grate is also bicycle and wheel chair resistant.DIN Class

#### **Features**

- The steel grate is bicycle and wheelchair resistant and will support limited automotive traffic
- Inexpensive and long lasting
- Perfect drainage system for tennis courts, swimming pools, walkways, patios, garage entrances, etc.

## General

Color

Material Polyester Polymer Concrete

400 Series Series

Туре Channels/400 Series

\*Representative Image

## **Dimensions**

Dimensions 48 in x 5 in x 5 in

Height 5 in Length 48 in Weight 27 lb Width 5 in