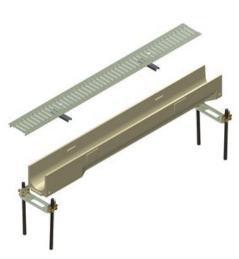

# 400 Series - 24" Residential Drain, Neutral Channel

By Polycast Catalog # DP0405H

The Polycast 400 Series is a complete surface drainage system with a precast polyester polymer concrete trench and a tightfitting galvanized steel grate. The durable pedestrian traffic grate is also bicycle and wheel chair resistant.DIN Class A

\*Representative Image

#### Features

- The steel grate is bicycle and wheelchair resistant and will support limited automotive traffic
- Inexpensive and long lasting
- Perfect drainage system for tennis courts, swimming pools, walkways, patios, garage entrances, etc.