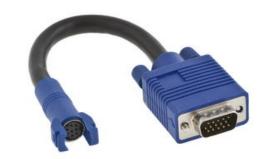

# Audio/Video Connector, D-Sub, 15-Pin, Male 8-Pin to Female, 8" Tail, Plenum

By Hubbell Premise Wiring Catalog # 15MP6P1

#### General

Application 15 Pin to 8 Pin Connector W/8"

Tail

Catalog Number 15MP6P1

Contact Beryllium Copper

EU RoHS Indicator Yes

Environmental Conditions Indoor Dry Unless Protected By

Additional Means

Item Type X-END AV Plug-n-Play System

Material - Mounting Hardware Snap-On- Snap-Fit
OEM Brand Name Hubbell Premise Wiring

Temperature Rating Per TIA
Type VGA

UPC 662620213897