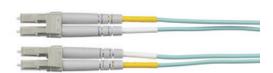

# Fiber Optic Patch Cord, Plenum Rated, MultiMode Duplex, LC-LC, OM3, 10 Meter

By Hubbell Premise Wiring Catalog # DFHPCLCLCE10MM

## \*Representative Image