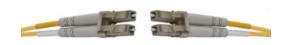

# Fiber Optic Products, Patch Cord, RiserRated, Single Mode, LC-LC, 1 Meter Length

By Hubbell Premise Wiring Catalog # DFHRCLCLCS1SM

· Bend insensitive fiber

# General

Color Yellow
Connector Type LC-LC
Construction Material - Main Riser PVC
Sub Brand FIBERHUBB
UPC 662620360782

## **Dimensions**

Length (Meters) 1 m

#### **Conductor Related**

Fiber Type OS2 Mode singlemode