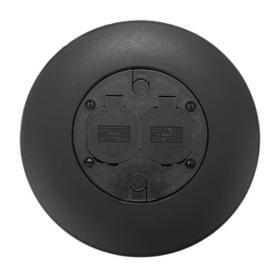

# Flush Duplex Series, Flush Service Fitting, Black

By Hubbell Premise Wiring Catalog # FRFBLA

In-Floor Delivery Systems, Fire-Rated Poke-Throughs, Flush Duplex Series, Flush Service Fitting, 20A Duplex, (2) 1/2" Diameter Holes for Low Voltage Wiring, Black

#### **Features**

- Complete 3" Fire-Rated Poke-Through
- Prewired 20A Duplex Receptacle
- (2) Low Voltage Cable Ports
- · Non-metallic Cover with Painted Aluminum Flange

## General

Application - For Use On Carpet/Tile
EU RoHS Indicator No
Finish Type Black

Item Type 3" Fire-Rated Poke Through

Component

Knockouts Duplex Flip Covers and (2)

1/2" Diameter Holes for Low

Voltage Wiring