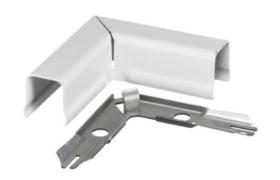

# Metal Raceway, 90 Degree Flat Elbow, HBL700/750 Series, White

By Hubbell Premise Wiring Catalog # HBL711WA

Metal Raceway, 90 Degree Flat Elbow, HBL700/750 Series, White

#### **Features**

- Capacity for up to five Category 5e, three Category 6, or two Category 6A cables
- Largest single channel low profile raceway available in its class
- Ideal for datacom and oversized neutral applications
- Additional color options available for architects and interior designers

#### General

Catalog Number HBL711WA
Color White

EU RoHS Indicator Contact Manufacturer
Item Type Dedicated HBL700 Series

Material Steel
Series HBL700

HBL750

Style Flat
Type Elbows

UPC 783585423920