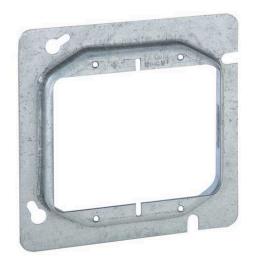

# Wall Boxes, Data Box, Mud Ring, 2-Gang, 4 11/16", 5/8" Depth

By Hubbell Premise Wiring Catalog # HBL818

Wall Boxes, Mud Ring, 2-Gang, 4 11/16", 5/8" Depth

### Application

Flush mount in wall