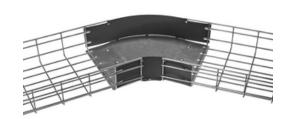

# Wire Basket Tray, Preformed Radius, 30 Degree, 6" High X 24" Wide, Pre-Galvanized

By Hubbell Premise Wiring Catalog # HBT300624