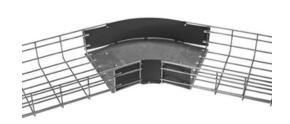

# Wire Basket Tray, Preformed Radius, 45 Degree, 2" High X 6" Wide, Pre-Galvanized

By Hubbell Premise Wiring Catalog # HBT450206