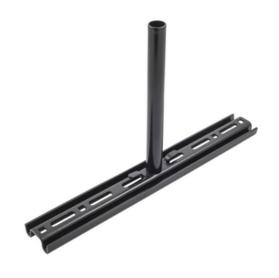

# Wire Basket Tray, Overhead Tray, Accessories, Center Support, For 18" Tray, Black

By Hubbell Premise Wiring Catalog # HBTCTRS18BK

Wire Basket Tray, Overhead Tray, Accessories, Center Support, For 18" Tray, Black

For 18" Tray

#### General

Color Black
Construction Fabricated

EU RoHS Indicator No

Item Type Center Support

Material Steel Style Splice

Sub Brand Wire Basket Tray

Type Center

UPC 783585417998

#### **Dimensions**

Width 18 in