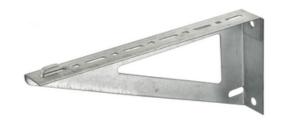

# Wire Basket Tray, Overhead Tray, Accessories, Shelf Support, For 18" Tray, Pre-Galvanized

By Hubbell Premise Wiring Catalog # HBTSS18

# **Application**

For 18" Tray

#### General

Construction Fabricated EU RoHS Indicator No

Finish Type Pre-Galvanized Item Type Shelf Support

Material Steel

Sub Brand Wire Basket Tray
Type Shelf Brackets
UPC 783585417585

#### **Dimensions**

Width 18 in