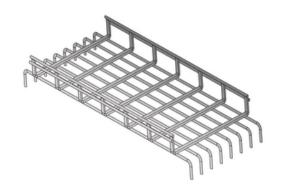

# Wire Basket Tray, Under Floor Tray, 4" High x 6" Wide x 24" Length, Round, Pre-Galvanized

By Hubbell Premise Wiring Catalog # HBTU040624

## General

Application Straight Sections
Construction Fabricated
Cover Type No Cover
EU RoHS Indicator No

Finish Type Pre-Galvanized
Item Type Under Floor
Knockouts None
Material Steel
Style Round

Sub Brand Wire Basket Tray

# Dimensions

Depth 4 in
Length 24 in
Straight Section Length 24
Width 6 in