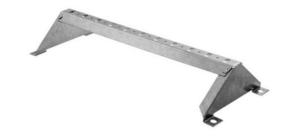

# Wire Basket Tray, Under Floor Tray, Accessories, Support, 22" Height, Pre-Galvanized

By Hubbell Premise Wiring Catalog # HBTUSUPP22

# **Application**

22" Height

## General

Construction Fabricated

EU RoHS Indicator N

Item Type Under Floor Support

MaterialSteelStyleSupportsSub BrandWire Basket TrayTypeAccessoriesUPC783585418957

#### **Dimensions**

Width 22 in