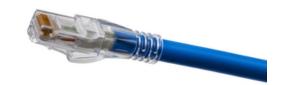

# Copper Solutions, Patch Cords, Ascent, Cat6A, Slim, 70' Length, Blue

By Hubbell Premise Wiring Catalog # HC6AB70

#### General

Attenuation .1dB
Boot Type PVC
Color Blue
EU RoHS Indicator Yes

Item Type NEXTSPEED Ascent Category

6A Patch Cords

Material - Insulation Flame Redardant PVC
Material - Jacket Flame Redardant PVC
OEM Brand Name Hubbell Premise Wiring

Plug Type RJ45
Temperature Rating Per TIA
UPC 662620229119