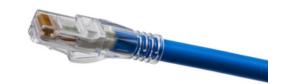

# Copper Solutions, Patch Cords, Ascent, Cat6A, Slim, 80' Length, Blue

By Hubbell Premise Wiring Catalog # HC6AB80

#### General

Attenuation .1dB
Boot Type PVC
Color Blue
EU RoHS Indicator Yes

Item Type NEXTSPEED Ascent Category

6A Patch Cords

Material - Insulation Flame Redardant PVC
Material - Jacket Flame Redardant PVC
OEM Brand Name Hubbell Premise Wiring

Plug Type RJ45
Temperature Rating Per TIA

UPC 662620229133