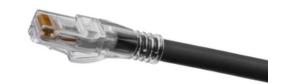

# Copper Solutions, Patch Cords, Ascent, Cat6A, Slim, 100' Length, Black

By Hubbell Premise Wiring Catalog # HC6ABK100

#### General

Attenuation .1dB
Boot Type PVC
Color Black
EU ROHS Indicator Yes

Item Type NEXTSPEED Ascent Category

6A Patch Cords

Material - Insulation Flame Redardant PVC
Material - Jacket Flame Redardant PVC
OEM Brand Name Hubbell Premise Wiring

Plug Type RJ45
Temperature Rating Per TIA

UPC 662620229409