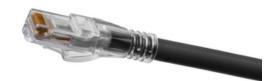

# Patch Cords, NEXTSPEED Cat6A, Secure Boot, Black, 10' Length

By Hubbell Premise Wiring Catalog # HC6ABK10SP

Patch Cords, NEXTSPEED Cat6A, Secure Boot, Black, 10' Length

## General

| Application<br>Sub Brand<br>Type<br>UPC | Data Transmission<br>Copper Patch Cords<br>NEXTSPEED Category 6A<br>Patch Cords<br>662620612362 |
|-----------------------------------------|-------------------------------------------------------------------------------------------------|
| Electrical Ratings                      |                                                                                                 |
| Voltage Rating                          | 300 VAC                                                                                         |
| Conductor Related                       |                                                                                                 |
| Number of Conductors<br>Wire Size       | 8-Conductor<br>#24 AWG                                                                          |
| Certifications And Compliance           |                                                                                                 |
| Industry Standard(s)                    | UL1863                                                                                          |