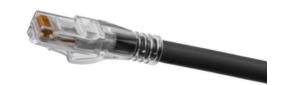

# Copper Solutions, Patch Cords, Ascent, Cat6A, Slim, 35' Length, Black

By Hubbell Premise Wiring Catalog # HC6ABK35

# **Application**

Category 6A

#### General

Attenuation .1dB
Boot Type PVC
Color Black
EU RoHS Indicator Yes

Item Type NEXTSPEED Ascent Category

6A Patch Cords

Material - Insulation Flame Redardant PVC
Material - Jacket Flame Redardant PVC
OEM Brand Name Hubbell Premise Wiring

Plug Type RJ45
Temperature Rating Per TIA

UPC 662620229270