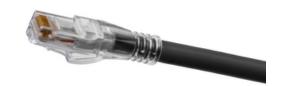

# Copper Solutions, Patch Cords, Ascent, Cat6A, Slim, 45' Length, Black

By Hubbell Premise Wiring Catalog # HC6ABK45

#### General

Attenuation .1dB
Boot Type PVC
Color Black
EU RoHS Indicator Yes

Item Type NEXTSPEED Ascent Category

6A Patch Cords

Material - Insulation Flame Redardant PVC
Material - Jacket Flame Redardant PVC
OEM Brand Name Hubbell Premise Wiring

Plug Type RJ45
Temperature Rating Per TIA

UPC 662620229294