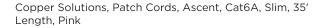

# Copper Solutions, Patch Cords, Ascent, Cat6A, Slim, 35' Length, Pink

By Hubbell Premise Wiring Catalog # HC6APK35

#### General

Attenuation .1dB
Boot Type PVC
Color Pink
EU RoHS Indicator Yes

Item Type NEXTSPEED Ascent Category

6A Patch Cords

Material - Insulation Flame Redardant PVC
Material - Jacket Flame Redardant PVC
OEM Brand Name Hubbell Premise Wiring

Plug Type RJ45
Temperature Rating Per TIA

UPC 662620230658