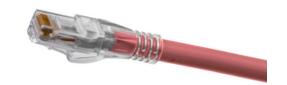

# Copper Solutions, Patch Cords, Ascent, Cat6A, Slim, 85' Length, Pink

By Hubbell Premise Wiring Catalog # HC6APK85

#### General

Attenuation .1dB
Boot Type PVC
Color Pink
EU RoHS Indicator Yes

Item Type NEXTSPEED Ascent Category

6A Patch Cords

Material - Insulation Flame Redardant PVC
Material - Jacket Flame Redardant PVC
OEM Brand Name Hubbell Premise Wiring

Plug Type RJ45
Temperature Rating Per TIA

UPC 662620230757