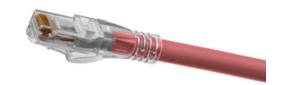

# Copper Solutions, Patch Cords, Ascent, Cat6A, Slim, 90' Length, Pink

By Hubbell Premise Wiring Catalog # HC6APK90

#### General

Attenuation .1dB
Boot Type PVC
Color Pink
EU RoHS Indicator Yes

Item Type NEXTSPEED Ascent Category

6A Patch Cords

Material - Insulation Flame Redardant PVC
Material - Jacket Flame Redardant PVC
OEM Brand Name Hubbell Premise Wiring

Plug Type RJ45
Temperature Rating Per TIA

UPC 662620230764