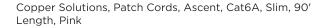

# Copper Solutions, Patch Cords, Ascent, Cat6A, Slim, 90' Length, Pink

By Hubbell Premise Wiring Catalog # HC6APK90

#### General

Attenuation .1dB
Boot Type PVC
Color Pink
EU RoHS Indicator Yes

Item Type NEXTSPEED Ascent Category

6A Patch Cords

Material - Insulation Flame Redardant PVC
Material - Jacket Flame Redardant PVC
OEM Brand Name Hubbell Premise Wiring

Plug Type RJ45
Temperature Rating Per TIA

UPC 662620230764