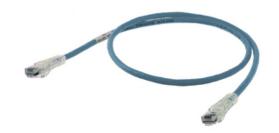

# Patch Cord, NextSpeed, Cat6A, SecureBoot, Blue, 1' Length

By Hubbell Premise Wiring Catalog # HC6B01SP

Patch Cord, NextSpeed, Cat6A, SecureBoot, Blue, 1' Length

## General

Attenuation .1dB
Boot Type Secure
Color Blue
Number of Cores 1

Sub Brand Copper Patch Cords

Temperature Rating Per TIA

Type NEXTSPEED Category 6 Patch

Cords

UPC 662620334356

#### **Dimensions**

Length 1 ft
Outside Diameter 0.218 in

#### **Conductor Related**

Conductor Stranding Solid
Number of Conductors 8-Conductor
Wire Size #24 AWG