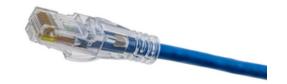

# Patch Cord, NEXTSPEED, Category 6A, Low Diameter 28 AWG, Blue, 25 Foot

By Hubbell Premise Wiring Catalog # HCL6AB25

#### General

Color Blue

Sub Brand Copper Patch Cords
Type NEXTSPEED Category 6A

Patch Cords

UPC 662620610610

#### **Dimensions**

Length 25 ft