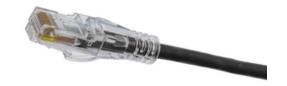

# Patch Cord, NEXTSPEED, Category 6A, Low Diameter28 AWG, Black, 15 Foot

By Hubbell Premise Wiring Catalog # HCL6ABK15

### General

Color Black

Sub Brand Copper Patch Cords
Type NEXTSPEED Category 6A

Patch Cords

UPC 662620610863

**Dimensions** 

Length 15 ft

# **Conductor Related**

Number Of Conductors 8-Conductor Wire Size #28 AWG