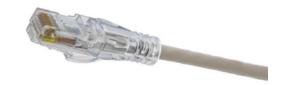

# Patch Cord, NEXTSPEED, Category 6A, Low Diameter28 AWG, White, 15 Foot

By Hubbell Premise Wiring Catalog # HCL6AW15

#### General

Color White

Sub Brand Copper Patch Cords
Type NEXTSPEED Category 6A

Patch Cords

UPC 662620610771

#### **Dimensions**

Length 15 ft

#### **Conductor Related**

Number Of Conductors 8-Conductor Wire Size #28 AWG