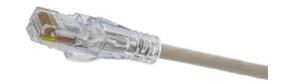

# Patch Cord, NEXTSPEED, Category 6A, Low Diameter28 AWG, White, 30 Foot

By Hubbell Premise Wiring Catalog # HCL6AW30

#### General

Color White

Sub Brand Copper Patch Cords
Type NEXTSPEED Category 6A

Patch Cords

UPC 662620610801

#### **Dimensions**

Length 30 ft

#### **Conductor Related**

Number Of Conductors 8-Conductor Wire Size #28 AWG