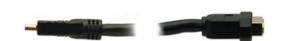

# Cable Assembly, HDMI, #24 AWG, Horizontal, Black, 30' Length

By Hubbell Premise Wiring Catalog # HDH30BK