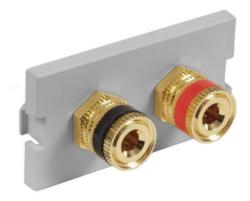

# iStation Module, Red and Black Speaker Posts, 1-Unit, Gray

By Hubbell Premise Wiring Catalog # IMSP1GY

iStation Module, Red and Black Speaker Posts, 1-Unit, Gray

Speaker Post Black & Red