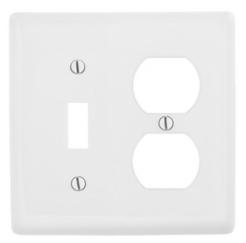

# Wallplates and Box Covers, Wallplate, Nylon, 2-Gang, 1) Duplex 1) Toggle, White

By Hubbell Premise Wiring Catalog # NP18W

Wallplates and Box Covers, Wallplate, Nylon, 2-Gang, 1) Duplex 1) Toggle, White

#### General

| Color                        | White                |
|------------------------------|----------------------|
| Construction                 | Molded               |
| Cutout                       | 1) Toggle, 1) Duplex |
| EU RoHS Indicator            | Yes                  |
| Item Type                    | Screw Mount          |
| Material                     | Nylon                |
| Material - Mounting Hardware | Screw Mounting       |
| Number of Gang(s)            | 2-Gang               |
| Orientation                  | Vertical Mount       |
| Size                         | Standard             |
| Style                        | 1-Toggle, 1-Duplex   |
| Туре                         | Combination          |
| UPC                          | 883778105197         |