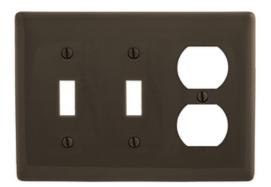

# Wallplates and Box Covers, Wallplate, Nylon, 3-Gang, 2) Toggle 1) Duplex, Brown

By Hubbell Premise Wiring Catalog # NP28

3-Gang Wallplate, Two Toggle One Duplex

#### General

| Color                        | Brown                |
|------------------------------|----------------------|
| Construction                 | Molded               |
| Cutout                       | 2) Toggle, 1) Duplex |
| EU RoHS Indicator            | Yes                  |
| Item Type                    | Screw Mount          |
| Material                     | Nylon                |
| Material - Mounting Hardware | Screw Mounting       |
| Number of Gang(s)            | 3-Gang               |
| Orientation                  | Vertical Mount       |
| Size                         | Standard             |
| Style                        | 2-Toggle, 1-Duplex   |
| Туре                         | Combination          |
| UPC                          | 883778105333         |