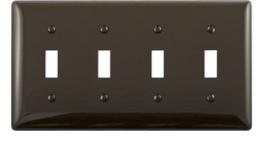

# Wallplates and Box Covers, Wallplate, Nylon, 4-Gang, 4) **Toggle, Brown**

By Hubbell Premise Wiring Catalog # NP4

4-Gang Wallplate 4-Toggle

## General

| Application                  | Protection against contact of<br>live terminals and wiring.<br>Provides finished look to<br>installation. |
|------------------------------|-----------------------------------------------------------------------------------------------------------|
| Catalog Number               | NP4                                                                                                       |
| Color                        | Brown                                                                                                     |
| Construction                 | Molded                                                                                                    |
| Cutout                       | 4) Toggle                                                                                                 |
| EU RoHS Indicator            | Yes                                                                                                       |
| Item Type                    | Screw Mount                                                                                               |
| Material                     | Nylon                                                                                                     |
| Material - Mounting Hardware | Screw Mounting                                                                                            |
| Number of Gang(s)            | 3-Gang                                                                                                    |
| Orientation                  | Vertical Mount                                                                                            |
| Size                         | Standard                                                                                                  |
| Style                        | 3-Toggle                                                                                                  |
| Туре                         | Toggle                                                                                                    |
| UPC                          | 883778101830                                                                                              |
|                              |                                                                                                           |