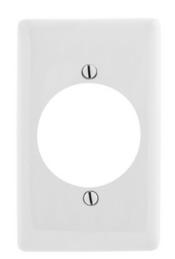

# Wallplates and Box Covers, Wallplate, Nylon, 1-Gang, 1) 2.15" Opening, White

By Hubbell Premise Wiring Catalog # NP724W

1-Gang Wallplate, One 2.15" Opening

#### General

Color • White
Construction Molded

Cutout 1) 2.15" Opening, 2-Bolt

EU RoHS Indicator Yes

Item Type Screw Mount

Material Nylon

Material - Mounting Hardware Screw Mounting

Number of Gang(s) 1-Gang
Orientation Vertical Mount
Size Standard

Style 1-Single - 2.16 in Hole

Type Single UPC 883778103711