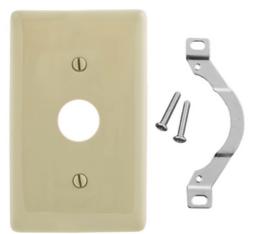

# Wallplates, Nylon, 1-Gang, .625" Opening, Strap Mounted, Ivory

By Hubbell Premise Wiring Catalog # NP730I

Wallplates, Nylon, 1-Gang, .625" Opening, Strap Mounted, Ivory

## General

| Color                        | <ul> <li>Ivory</li> </ul>     |
|------------------------------|-------------------------------|
|                              | Ivoire                        |
| Construction                 | Molded                        |
| Cutout                       | 1) .625″ Opening, Strap Mount |
| EU RoHS Indicator            | Yes                           |
| Item Type                    | Screw Mount                   |
| Material                     | Nylon                         |
| Material - Mounting Hardware | Screw Mounting                |
| Number of Gang(s)            | 1-Gang                        |
| Size                         | Standard                      |
| Style                        | 1-Telephone/Coaxial           |
| Туре                         | Telephone/Coaxial             |
| UPC                          | 883778104084                  |