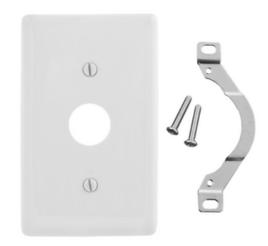

# Wallplates, Nylon, 1-Gang, .625" Opening, Strap Mounted, White

By Hubbell Premise Wiring Catalog # NP730W

Wallplates, Nylon, 1-Gang, .625" Opening, Strap Mounted, White

#### General

Color • White

Blanc

Construction Molded

Cutout 1) .625" Opening, Strap Mount

EU RoHS Indicator Yes

Item Type Screw Mount

Material Nylon

Material - Mounting Hardware Screw Mounting

Number of Gang(s) 1-Gang Size Standard

Style 1-Telephone/Coaxial
Type Telephone/Coaxial
UPC 883778104114