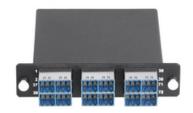

# LGX Max Series SN Cassette, 72 Port, 36 Duplex SN to 6 MTP, OS2, Blue

By Hubbell Premise Wiring Catalog # OCSNSM

- Ultilizes the latest in Compact Duplex Connector Technology
- Fits in a standard LGX Slot
- Provides High fiber density in your current enclosure
- Provides Extreme high density in any size Enclosure
- Push-Pull on Boot for Quick Connect/Disconnect

## General

Enclosure Type LGX
Environmental Conditions Indoor
Number Of Ports 36

UPC 662620343846

## **Conductor Related**

Fiber Type OS2 Number of Fibers 72