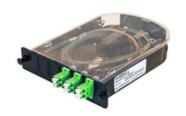

## Fiber Splice Cassette, 6 Fibers, Green LC Duplex APC Adapters, Zirconia Ceramic, OS2 SM

By Hubbell Premise Wiring Catalog # OCSPLCDA6S2

#### General

Adapter Type LC Duplex/APC
Application Fusion Splice
Catalog Number OCSPLCDA6S2

Sub Brand OptiChannel Fiber Optics

Type Splice Cassette UPC 662620670553

#### **Conductor Related**

Fiber Type OS2, APC, SM

Number of Fibers 6