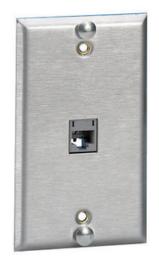

# Plate, Wallphone, 1-Gang, 1-Port, Flush Mount, Stainless

By Hubbell Premise Wiring Catalog # P630S1G

Plate, Wallphone, 1-Gang, 1-Port, Flush Mount, Stainless

#### General

Color Stainless Steel
Compatibility Hanging Wall Phones
EU ROHS Indicator Yes
Environmental Conditions TIA 568.C
Item Type Telephone Plate
Material Stainless Steel, Type 422
OEM Brand Name Hubbell Premise Wiring

### **Dimensions**

Display Size 4.50" x 2.75"