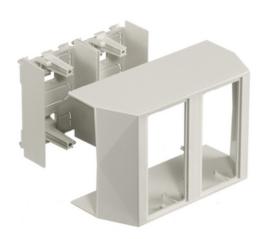

# Non-Metallic Raceway, BaseTrak Series, 2- Gang, Full Capacity Raised Box

By Hubbell Premise Wiring Catalog # PB3FCIB2G

Non-Metallic Raceway, BaseTrak Series, 2-Gang, Full Capacity Raised Box

## **Features**

- Reduces inventory requirements
- Eliminates need to order three separate boxes
- Boxes available in low, standard and deep profiles

## General

Series

Color · Office White Blanc cassé

**EU RoHS Indicator** Contact Manufacturer Item Type PB3 BaseTrak Series 2-Gang

Number of Gang(s)

Performance • Environmental - Flame Rating - UL94V-0

> • Environmental -Temperature Range - -25.6°

to 158° F

Style **Full Capacity** Туре Boxes

Boxes

**UPC** 783585090955