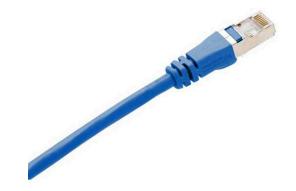

## Copper Solutions, Patch Cord, Cat6A, 10GHz, Shielded, Blue, 55' Length

By Hubbell Premise Wiring Catalog # PC6AB55

## General

Attenuation .1dB
Boot Type PVC
Color Blue
EU RoHS Indicator Yes

Item Type NEXTSPEED Ascent Shielded

Category 6A Patch Cords

Material - Insulation Flame Redardant PVC
Material - Jacket Flame Redardant PVC
OEM Brand Name Hubbell Premise Wiring

Plug Type RJ45
Temperature Rating Per TIA
UPC 662620215228

Outsida

Outside Diameter 0.218

**Electrical Ratings** 

**Dimensions** 

Voltage Rating 300V AC kV

**Conductor Related** 

Conductor Stranding Stranded
Conductor Type Copper
Number Of Conductors 8-Conductor
Wire Size #24 AWG