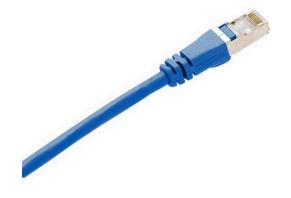

# Copper Solutions, Patch Cord, Cat6A, 10GHz, Shielded, Blue, 60' Length

By Hubbell Premise Wiring Catalog # PC6AB60

Copper Solutions, Patch Cord, Cat6A, 10GHz, Shielded, Blue, 60' Length

Category 6A

#### General

Attenuation .1dB
Boot Type PVC
Color Blue
EU ROHS Indicator Yes

Item Type NEXTSPEED Ascent Shielded

Category 6A Patch Cords

Material - Insulation Flame Redardant PVC
Material - Jacket Flame Redardant PVC
OEM Brand Name Hubbell Premise Wiring

Plug Type RJ45 Temperature Rating Per TIA

UPC 662620215235