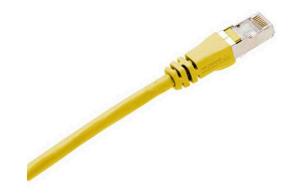

# Copper Solutions, Patch Cord, Cat6A, 10GHz, Shielded, Labeled, Yellow, 45' Length

By Hubbell Premise Wiring Catalog # PC6AY45

#### General

Attenuation .1dB
Boot Type PVC
Color Yellow
EU RoHS Indicator No

Item Type NEXTSPEED Ascent Shielded

Category 6A Patch Cords

Material - Insulation Flame Redardant PVC
Material - Jacket Flame Redardant PVC
OEM Brand Name Hubbell Premise Wiring

Plug Type RJ45
Temperature Rating Per TIA
UPC 662620

Per TIA 662620215532