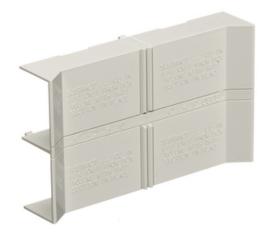

# Non-Metallic Raceway, PolyTrak Series, PolyTrak Box, 2-Gang, Deep

By Hubbell Premise Wiring Catalog # PDB2DIV

Non-Metallic Raceway, PolyTrak Series, PolyTrak Box, Double, Deep

## **Features**

- Reduces inventory requirements
- Eliminates need to order three separate boxes
- Boxes available in low, standard and deep profiles

### General

Color • Office White

• Blanc cassé

EU RoHS Indicator

Item Type

Contact Manufacturer PW2 WallTrak (Latching)

2-Gang

Number of Gang(s)

Performance

Series

 Environmental - Flame Rating - UL94V-0

• Environmental -

Temperature Range - -25.6°

to 158° F

Series PW2

Style Divider/Pass Thru

Type • Boxes

Boxes

UPC 783585091303