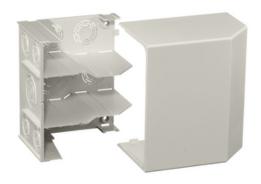

# Non-Metallic Raceway, Super BaseTrak, Conduit Adapter/Ceiling Fitting

By Hubbell Premise Wiring Catalog # PS3CACF

- For connecting conduit to raceway. Also use for ceiling feeds
- Has combination  $\frac{1}{2}$  in.,  $\frac{3}{4}$  in., 1 in., 1 $\frac{1}{4}$  in. and 1 $\frac{1}{2}$  in. trade size Kos

Series PS3

Style Conduit Adapter/Ceiling

Fitting

Type Miscellaneous Fittings UPC 783585090061