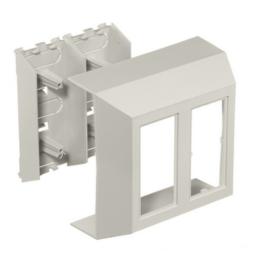

# Non-Metallic Raceway, Super BaseTrak, Full Capacity 2-Gang Box

By Hubbell Premise Wiring Catalog # PS3FCIB2G

Non-Metallic Raceway, Super BaseTrak, Full Capacity Double Box

## **Features**

- Reduces inventory requirements
- Eliminates need to order three separate boxes
- Boxes available in low, standard and deep profiles

## General

Color · Office White Blanc cassé

**EU RoHS Indicator** Contact Manufacturer Item Type PS3 Super BaseTrak Series 2-Gang

Number of Gang(s)

Performance • Environmental - Flame Rating - UL94V-0

> • Environmental -Temperature Range - -25.6°