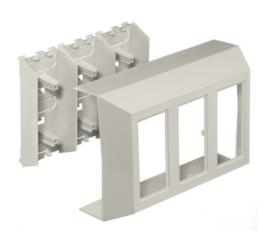

# Non-Metallic Raceway, Super BaseTrak, Full Capacity 3-Gang Box

By Hubbell Premise Wiring Catalog # PS3FCIB3G

Non-Metallic Raceway, Super BaseTrak, Full Capacity 3-Gang Вох

## **Features**

- Reduces inventory requirements
- Eliminates need to order three separate boxes
- Boxes available in low, standard and deep profiles